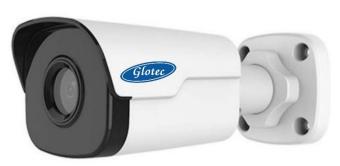

## GL-1IPB

## Specification: 4MP IR IP Outdoor Smart Bullet Camera

**GL-1IPB** 

**Motion Detect** 

Illumination **Human Detect** 

## **Key Features:**

- Resolution 4MP (2560\*1440) @25fps.
- Built-in humanoid detection algorithm.
- Detection frame 5fps, detect 5 people at the same time.
- Low consumption, low code stream, low delay.
- Support smart 265 to save bandwidth and storage space.
- Support Smart IR to avoid Infrared over-exposure at night;
- Support ICR auto switch, achieve best result for D&N video
- **Support PoE**
- Support 3D DNR and digital WDR;
- Support auto-electronic shuttle to suit different surveillance environment
- Support two-way audio intercom
- **Support HTTPS encrypted transmission**
- Support Onvif, email, NTP service
- Change the password during initial use to ensure the security of the password.
- BIS, CE, ISO, FCC & ROHS Certified.