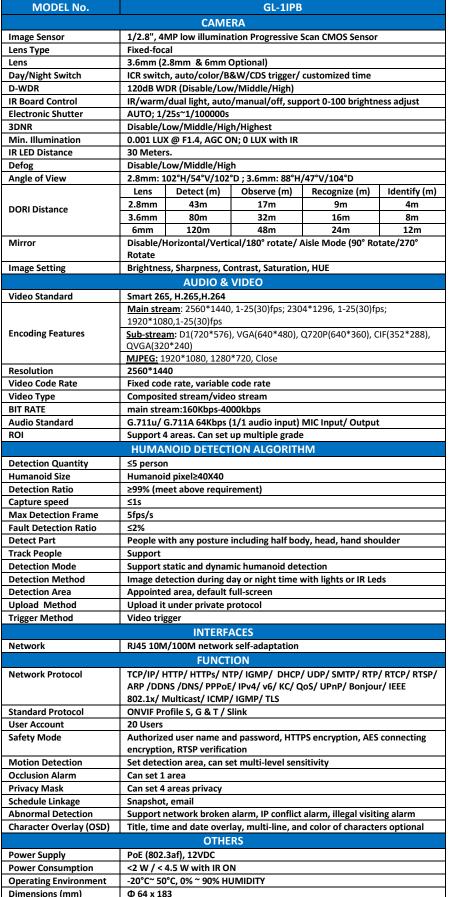

## GL-1IPB

## **Key Features:**

- Resolution 4MP (2560\*1440) @25fps.
- Built-in humanoid detection algorithm.
- Detection frame 5fps, detect 5 people at the same time.
- Low consumption, low code stream, low delay.
- Support smart 265 to save bandwidth and storage space.
- Support Smart IR to avoid Infrared over-exposure at night;
- Support ICR auto switch, achieve best result for D&N video
- **Support PoE**
- Support 3D DNR and digital WDR;
- Support auto-electronic shuttle to suit different surveillance environment
- Support two-way audio intercom
- **Support HTTPS encrypted transmission**
- Support Onvif, email, NTP service
- Change the password during initial use to ensure the security of the password.
- BIS, CE, ISO, FCC & ROHS Certified.